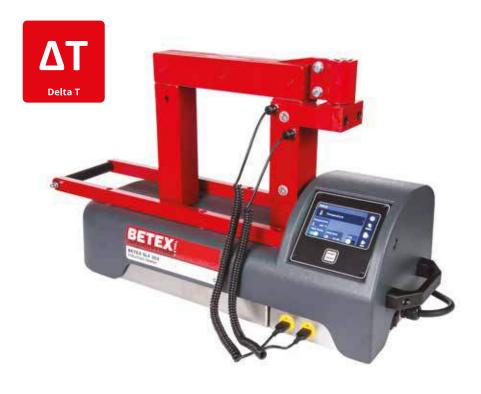

## **BETEX SLF 302**

- Benchtop model, heating capacity up to 100 kg
- With swivel arm and 2 yokes included
- $\bullet\,$  Double temperature measurement  $\Delta T$
- Touchscreen with clear graph
- Log function and export to USB stick
- Create proof of work report
- Stress-free heating

## For more control and stress-free mounting

Thanks to the  $\Delta T$  monitoring, it is possible to measure the internal and external temperature of a workpiece with 2 temperature probes. Thus the maximum preset temperature difference between 2 points can never be exceeded. This achieves even and uniform heating and prevents material stress.

Log function and export to USB stick

Recommended horizontal heating position

**Ergonomic swivel arm**