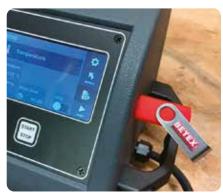

Log function and export to USB stick

Recommended horizontal heating position

**Ergonomic swivel arm**